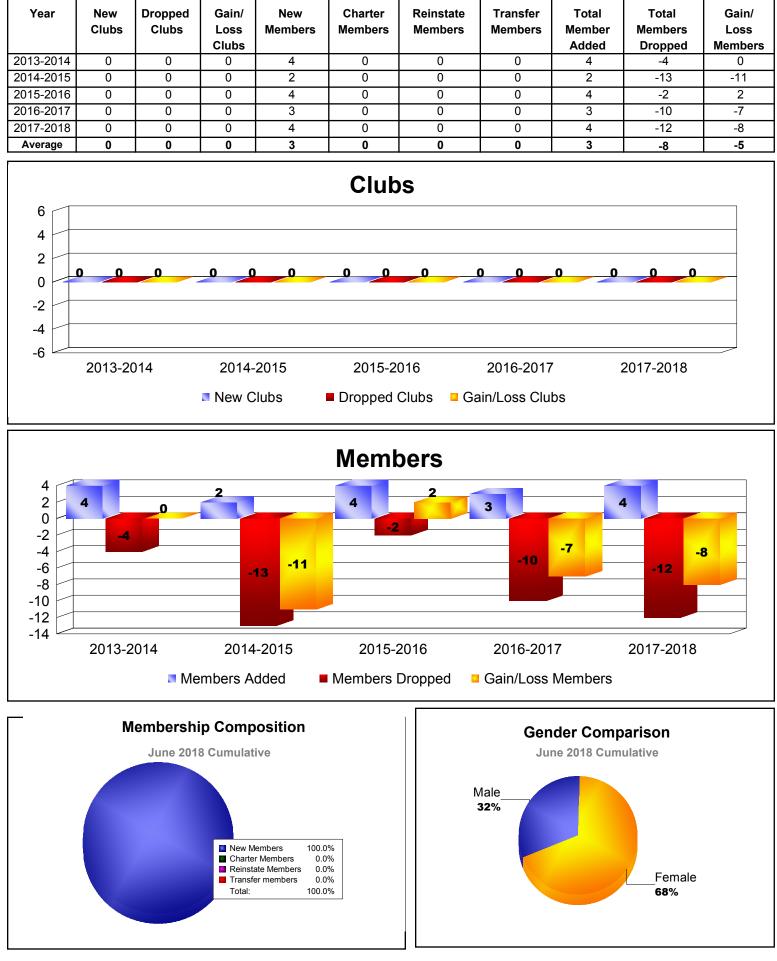

| -38                      |
| 2017-2018 | 2            | -1               | 1                      | 109            | 42                 | 4                    | 8                   | 163                      | -176                        | -13                      |
| Average   | 1            | -2               | -1                     | 122            | 17                 | 6                    | 5                   | 150                      | -148                        | 2                        |
| Clubs     |              |                  |                        |                |                    |                      |                     |                          |                             |                          |









## **District 20 K2 BERMUDA**