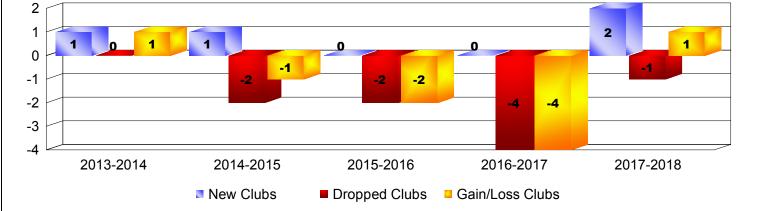

## District 20 K2 NEW YORK

| Year      | New<br>Clubs | Dropped<br>Clubs | Gain/<br>Loss<br>Clubs | New<br>Members | Charter<br>Members | Reinstate<br>Members | Transfer<br>Members | Total<br>Member<br>Added | Total<br>Members<br>Dropped | Gain/<br>Loss<br>Members |
|-----------|--------------|------------------|------------------------|----------------|--------------------|----------------------|---------------------|--------------------------|-----------------------------|--------------------------|
| 2013-2014 | 1            | 0                | 1                      | 123            | 20                 | 5                    | 5                   | 153                      | -117                        | 36                       |
| 2014-2015 | 1            | -2               | -1                     | 115            | 22                 | 2                    | 5                   | 144                      | -142                        | 2                        |
| 2015-2016 | 0            | -2               | -2                     | 132            | 0                  | 19                   | 1                   | 152                      | -127                        | 25                       |
| 2016-2017 | 0            | -4               | -4                     | 132            | 1                  | 0                    | 7                   | 140                      | -178                        | -38                      |
| 2017-2018 | 2            | -1               | 1                      | 109            | 42                 | 4                    | 8                   | 163                      | -176                        | -13                      |
| Average   | 1            | -2               | -1                     | 122            | 17                 | 6                    | 5                   | 150                      | -148                        | 2                        |
| Clubs     |              |                  |                        |                |                    |                      |                     |                          |                             |                          |