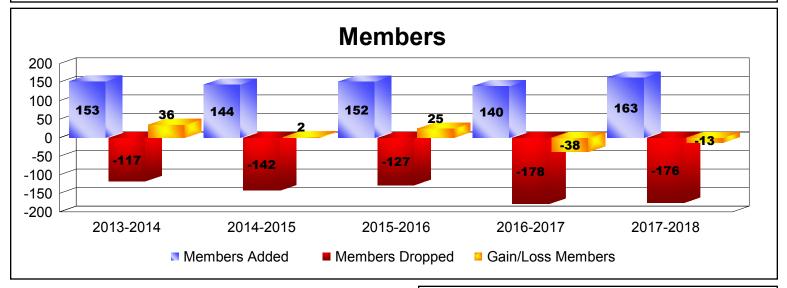

## District 20 K2 NEW YORK

| Year      | New<br>Clubs | Dropped<br>Clubs | Gain/<br>Loss<br>Clubs | New<br>Members | Charter<br>Members | Reinstate<br>Members | Transfer<br>Members | Total<br>Member<br>Added | Total<br>Members<br>Dropped | Gain/<br>Loss<br>Members |
|-----------|--------------|------------------|------------------------|----------------|--------------------|----------------------|---------------------|--------------------------|-----------------------------|--------------------------|
| 2013-2014 | 1            | 0                | 1                      | 123            | 20                 | 5                    | 5                   | 153                      | -117                        | 36                       |
| 2014-2015 | 1            | -2               | -1                     | 115            | 22                 | 2                    | 5                   | 144                      | -142                        | 2                        |
| 2015-2016 | 0            | -2               | -2                     | 132            | 0                  | 19                   | 1                   | 152                      | -127                        | 25                       |
| 2016-2017 | 0            | -4               | -4                     | 132            | 1                  | 0                    | 7                   | 140                      | -178                        | -38                      |
| 2017-2018 | 2            | -1               | 1                      | 109            | 42                 | 4                    | 8                   | 163                      | -176                        | -13                      |
| Average   | 1            | -2               | -1                     | 122            | 17                 | 6                    | 5                   | 150                      | -148                        | 2                        |
| Clubs     |              |                  |                        |                |                    |                      |                     |                          |                             |                          |